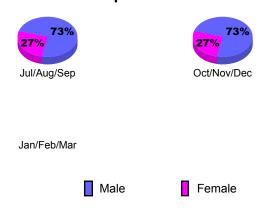

s Clubs Jul/Aug/Sep 0 0 0 0 Jul/Aug/Sep Oct/Nov/Dec Oct/Nov/Dec 0 0 0 0 Jan/Feb/Mar Jan/Feb/Mar Totals 0 0 Totals **Club Results 2012-2013** Goal, New, Dropped, Gain/Loss 30 6 20 10 0 -10 0 -20 -2 -30 -40 -50 -60 -6 Jul/Aug/Sep Oct/Nov/Dec Jan/Feb/Mar Goal Gain Loss C Goal Actual Dropped Comparison of Club Gain/Loss



## YTD Status Quo Clubs 2012-2013

Status Quo Clubs Compared to Status Quo Members 6 4 2 0 -2 -4 -6 Jul/Aug/Sep Oct/Nov/Dec Jan/Feb/Mar Status Quo Clubs Total Status Quo Members

## GMT CA: 4 **MEMBERSHIP Membership** Results <u>Membership</u> 2012-2013 2011-2012 Net Actual Actual Gain/ Gain/ New Dropped Loss of Loss of Memb Goal Memb Memb Memb **Memb** -52 -27 -16 25 16 -43 -27 -36 48 41 -95 -54 -4



## Gender Comparison 2012-2013

Oct/Nov/Dec

Jan/Feb/Mar

Previous Year