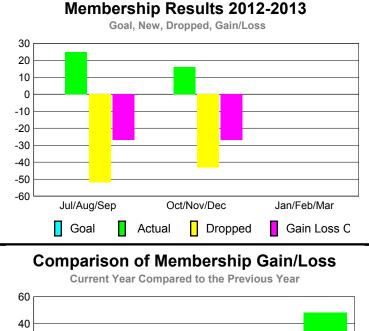

## GMT CA: 4 **MEMBERSHIP Membership** Results <u>Membership</u> 2012-2013 2011-2012 Net Actual Actual Gain/ Gain/ New Dropped Loss of Loss of Memb Goal Memb Memb Memb **Memb** -52 -27 -16 25 16 -43 -27 -36 48 41 -95 -54 -4